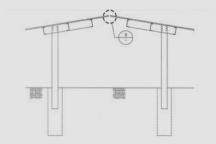

#### **GABLE SHELTER**

- 14' Max Width
- 44' & 70' Standard Lengths
- 17'9" Max Column Height

#### **OFFSET WALKWAY**

- 14' Max Width
- 44' & 70' Standard Lengths
- 17'9" Max Column Height

#### **CENTER COLUMN SHELTER**

- 18' Max Width
- 3/12 Max Pitch
- 17'9" Max Column Height