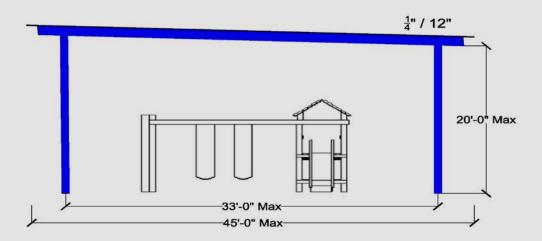

#### COMPETITIVELY PRICED PERMANENT STEEL COVERS. VALUE ENGINEERED FOR YOUR NEEDS.

- Easily covers most Play Structures
- Large Spans "Keep the Columns out of the Rubber"
- Tube Steel columns bare, primed, or galv; Galv Light Gauge Framing; Colored Decking and Trim at no extra charge (standard colors only)
- Weight Rooms, Shop Covers, Equipment Covers

#### **MULTI-PURPOSE-CANOPY**

- 40' Clear Span-Cover the largest Play Structures
- Structural Steel Columns and Beams-Field Painted or Galv
- Colored Decking and Trim at no extra charge (standard colors only)
- Clear Heights to 21'
- Assembly Areas, Outdoor Classrooms, Cafeteria expansions