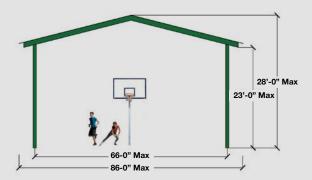

#### **GYM CANOPY**

- 66' Span-Big enough to Cover a Basketball Court
- Structural Steel Columns and Beams-Field Painted or Galv
- Colored Decking and Trim at no extra charge (standard colors only)
- Clear Heights to 23'
- Ice Rinks, Riding Arenas, Tennis Courts
- Open Air Learning and Conference Center