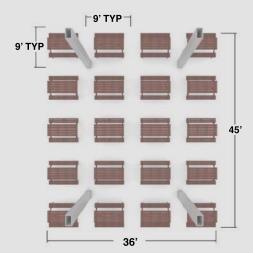

#### **GABLE LUNCH SHELTER SMART SEATING**

- Smart Shelters designed to meet your needs
- Shelters fit the tables, so you don't have to fit the tables to the shelter
- 9 X 9 Modules include Tables and Access