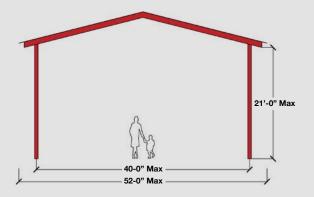

#### **MULTI-PURPOSE-CANOPY**

- 40' Clear Span-Cover the largest Play Structures
- Structural Steel Columns and Beams-Field Painted or Galv
- Colored Decking and Trim at no extra charge (standard colors only)
- Clear Heights to 21'
- Assembly Areas, Outdoor Classrooms, Cafeteria expansions